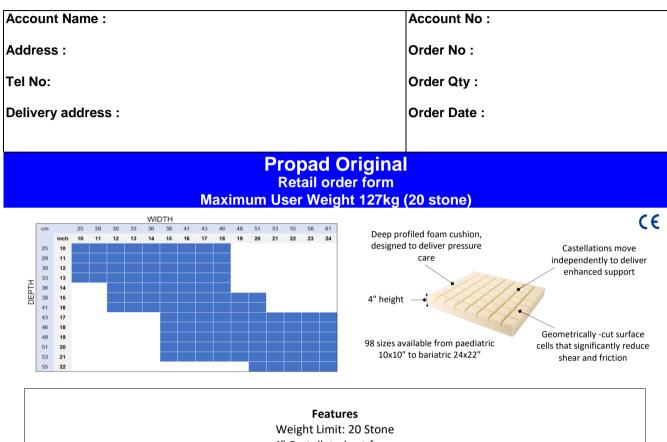

## Features Weight Limit: 20 Stone 4" Castellated cut foam Multi stretch vapour permeable cover Full length flap concealing zip

Propad

| Code         | Х        | Description                                              | Price  |
|--------------|----------|----------------------------------------------------------|--------|
| Invacare Pro | opad Ori | iginal                                                   |        |
| HPO0002      |          | Complete Cushion                                         | £77.00 |
| HPO0003      |          | Cover Only                                               | £32.00 |
| HPO0004      |          | Foam Only                                                | £43.00 |
| Foam Type    |          |                                                          |        |
| HPO0005      |          | 4" (10cm) Castellated Foam (nc 3)                        | •      |
| Seat Width   |          |                                                          |        |
| HPO0007      |          | 25cm (10 Inches) (nc 26, 27, 28, 29, 30, 31, 32, 33, 34) | 0      |
| HPO0008      |          | 28cm (11 Inches) (nc 26, 27, 28, 29, 30, 31, 32, 33, 34) | 0      |
| HPO0009      |          | 30cm (12 Inches) (nc 29, 30, 31, 32, 33, 34)             | 0      |
| HPO0010      |          | 33cm (13 Inches) (nc 22, 23, 24, 29, 30, 31, 32, 33, 34) | 0      |
| HPO0011      |          | 36cm (14 Inches) (nc 22, 23, 24, 29, 30, 31, 32, 33, 34) | 0      |
| HPO0012      |          | 38cm (15 Inches) (nc 22, 23, 24, 34)                     | 0      |
| HPO0013      |          | 41cm (16 Inches) (nc 22, 23, 24, 34)                     | 0      |
| HPO0014      |          | 43cm (17 Inches) (nc 22, 23, 24, 34)                     | 0      |
| HPO0015      |          | 46cm (18 Inches) (nc 22, 23, 24, 34)                     | 0      |
| HPO0016      |          | 48cm (19 Inches) (nc 22, 23, 24, 25, 26, 34)             | 0      |